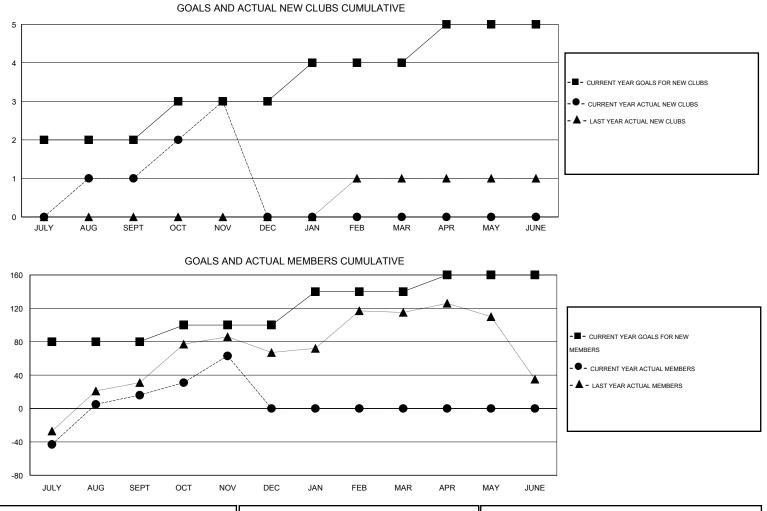

## LOCATION INDIA

| Clubs<br>RESULTS FOR 2015-2016 |   |   |   |    | Members<br>RESULTS FOR 2015-2016 |    |     |    |    |
|--------------------------------|---|---|---|----|----------------------------------|----|-----|----|----|
|                                |   |   |   |    |                                  |    |     |    |    |
| JULY/AUG/SEPT                  | 2 | 1 | 2 | -1 | JULY/AUG/SEPT                    | 80 | 110 | 94 | 16 |
| OCT/NOV/DEC                    | 1 | 2 | 0 | 2  | OCT/NOV/DEC                      | 20 | 59  | 12 | 47 |
| JAN/FEB/MAR                    | 1 | 0 | 0 | 0  | JAN/FEB/MAR                      | 40 | 0   | 0  | 0  |
| APR/MAY/JUNE                   | 1 | 0 | 0 | 0  | APR/MAY/JUNE                     | 20 | 0   | 0  | 0  |